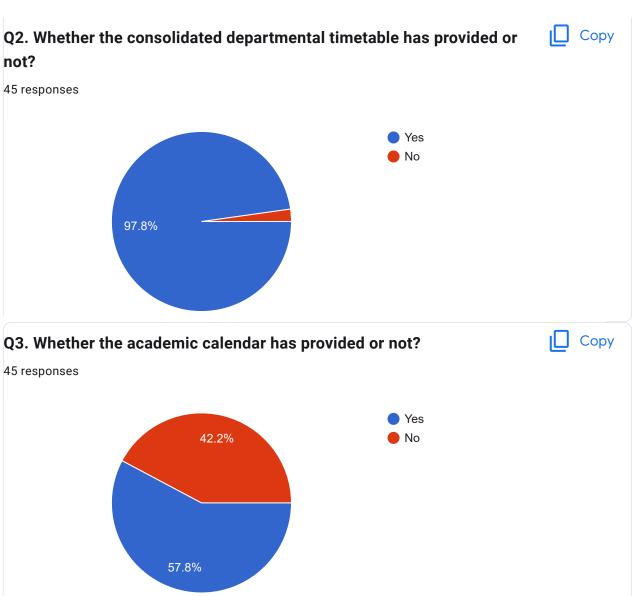

AKURI AVI CHHETRI Sandipan Ghosh PRIYA CHHETRI

Kapil Barman

| SAMEER KUMAR RAJAK   |   |
|----------------------|---|
| SUHITA GHOSH         |   |
| Debraj Saha          |   |
| Sneha chhetri        |   |
| ayan barua           |   |
| Sangden Sherpa       |   |
| ADITYA BHUJEL        |   |
| PTATIK RAI           |   |
| SUMI BARMAN          |   |
| Dhiya Mitra          |   |
| Sujan Chakraborty    |   |
| TAMAGNA BARUA        |   |
| SHASHWATA PAUL       |   |
| SAKCHAM GURUNG       |   |
| Prayan Gurung        |   |
| Parthib kumar barman |   |
| SNEHA SAHA           |   |
| Ankush Das           |   |
| SANDIP BISWAS        |   |
| Pujan Pradhan        |   |
| Taniya Majumder      |   |
| Sumit sharma         |   |
|                      | 1 |

Darshan rai





PART - B





PART - C







PART - D







PART - E







PART - F





PART - G







PART - H









This content is neither created nor endorsed by Google. Report Abuse - Terms of Service - Privacy Policy

Google Forms