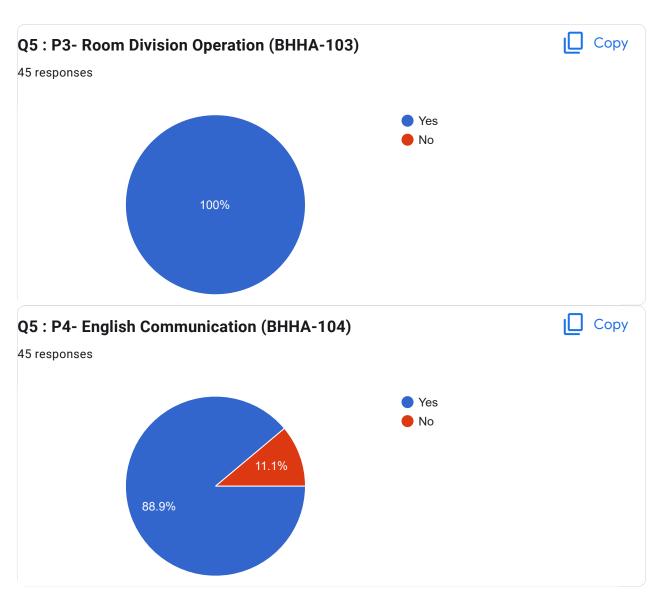

ndipan Ghosh PRIYA CHHETRI

Kapil Barman

| SAMEER KUMAR RAJAK   |   |
|----------------------|---|
| SUHITA GHOSH         |   |
| Debraj Saha          |   |
| Sneha chhetri        |   |
| ayan barua           |   |
| Sangden Sherpa       |   |
| ADITYA BHUJEL        |   |
| PTATIK RAI           |   |
| SUMI BARMAN          |   |
| Dhiya Mitra          |   |
| Sujan Chakraborty    |   |
| TAMAGNA BARUA        |   |
| SHASHWATA PAUL       |   |
| SAKCHAM GURUNG       |   |
| Prayan Gurung        |   |
| Parthib kumar barman |   |
| SNEHA SAHA           |   |
| Ankush Das           |   |
| SANDIP BISWAS        |   |
| Pujan Pradhan        |   |
| Taniya Majumder      |   |
| Sumit sharma         |   |
|                      | 1 |

Darshan rai





PART - B





PART - C







PART - D







PART - E







PART - F





PART - G







PART - H









This content is neither created nor endorsed by Google. Report Abuse - Terms of Service - Privacy Policy

Google Forms