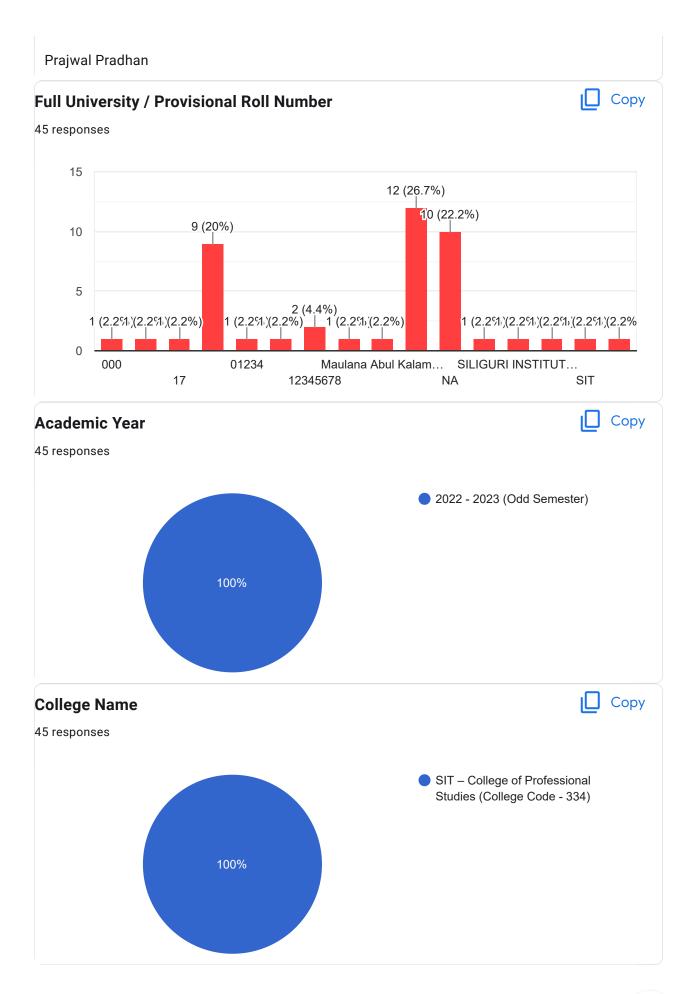

SHERPA ANISH SHARMA VIRAJ THAKURI AVI CHHETRI Sandipan Ghosh PRIYA CHHETRI

Kapil Barman

| SAMEER KUMAR RAJAK   |   |
|----------------------|---|
| SUHITA GHOSH         |   |
| Debraj Saha          |   |
| Sneha chhetri        |   |
| ayan barua           |   |
| Sangden Sherpa       |   |
| ADITYA BHUJEL        |   |
| PTATIK RAI           |   |
| SUMI BARMAN          |   |
| Dhiya Mitra          |   |
| Sujan Chakraborty    |   |
| TAMAGNA BARUA        |   |
| SHASHWATA PAUL       |   |
| SAKCHAM GURUNG       |   |
| Prayan Gurung        |   |
| Parthib kumar barman |   |
| SNEHA SAHA           |   |
| Ankush Das           |   |
| SANDIP BISWAS        |   |
| Pujan Pradhan        |   |
| Taniya Majumder      |   |
| Sumit sharma         |   |
|                      | 1 |

Darshan rai





PART - B





PART - C







PART - D







PART - E







PART - F





PART - G







PART - H









This content is neither created nor endorsed by Google. Report Abuse - Terms of Service - Privacy Policy

Google Forms