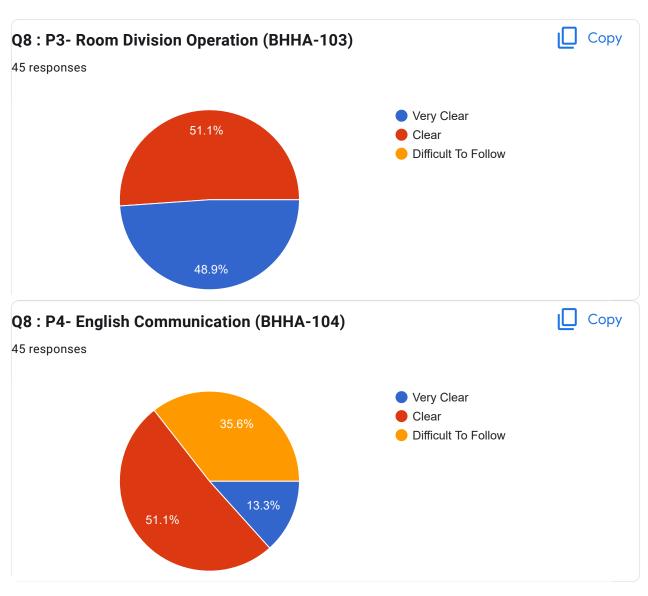

Darshan rai

PART - B

PART - C

PART - D

PART - E

PART - F

PART - G

PART - H