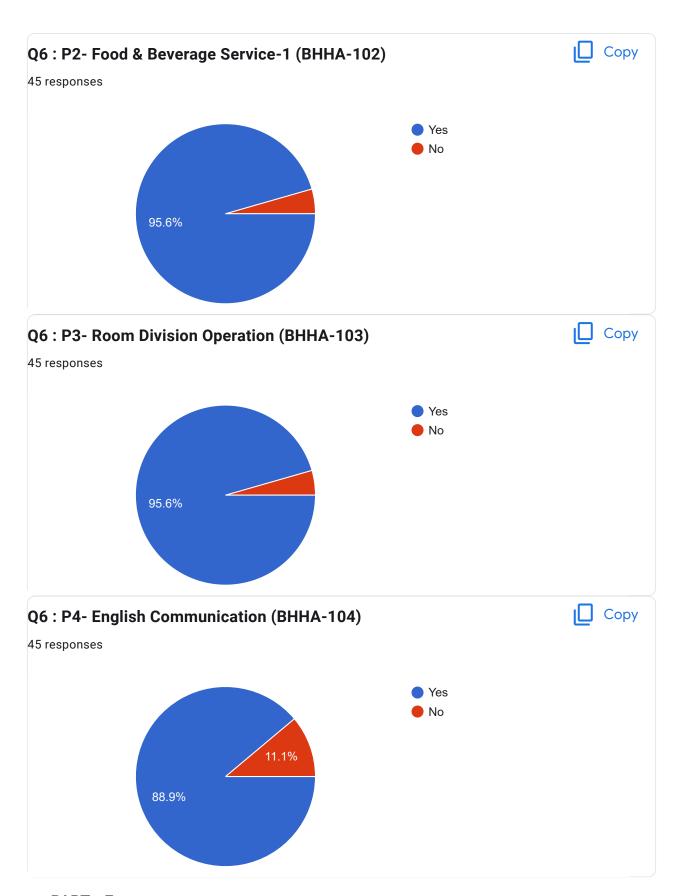

## BHHA | 1st Semester | Post Commencement of the Semester Student Feedback | Odd Semester | 2022

45 responses

Publish analytics