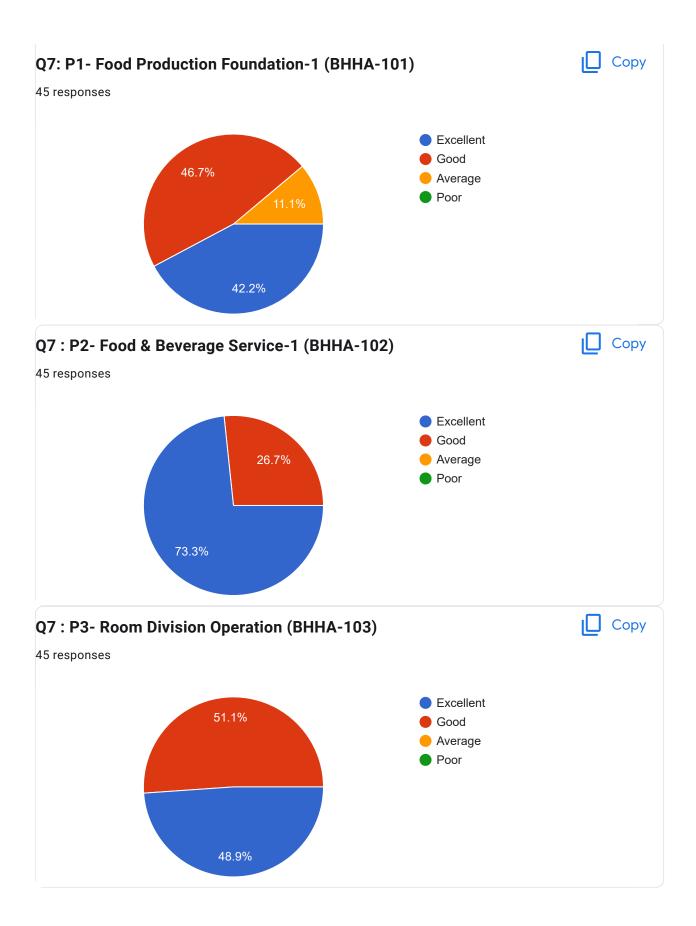

## BHHA | 1st Semester | Post Commencement of the Semester Student Feedback | Odd Semester | 2022

45 responses

Publish analytics